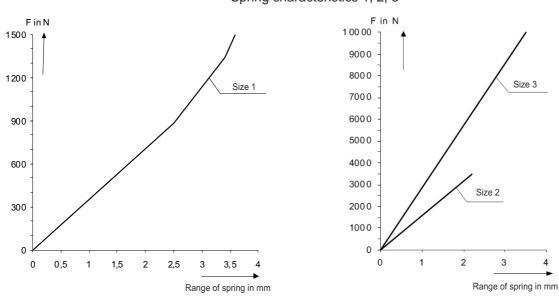

re with threaded bolts or dowels (e.g. cement underground).                                                                                        |
| 118-305P Z-I and ZA-I   | Double ground plate with two bracket claws each for direct beam connection without bore- or weld work.                                                                                            |
| 118 ZA-I or<br>118 ZA-U | This construction is specially designed for simply mounting. With just one screw the restraining roller bearing is fixed on double-T or U-beams (Flange width 100 mm, 120 mm, 140 mm und 160 mm). |

### **Combination possibilities with Type**

116 L, 116 LA, 116 S, 116 SA4

#### **Specification**

Hot-dip galvanized

### Preferable fields of application

Sanitary-, heating- and systems technology



# Spring characteristics 1, 2, 3